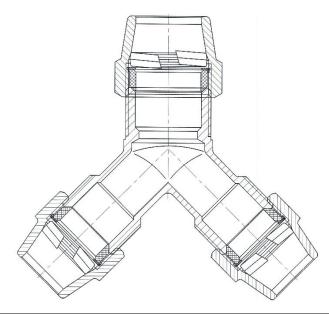

## **Submittal Information**

United Grip Joint Wye

Grip Joint for Copper or Plastic Tubing (CTS)

| Single Branch<br>End | Multi-Branch Ends | Weight Lbs. | Part Number |
|----------------------|-------------------|-------------|-------------|
| 1"                   | 3/4"              | 1.98        | SY43GG-NL   |
|                      |                   |             |             |

➤ Pack Joint Nuts are available upon request